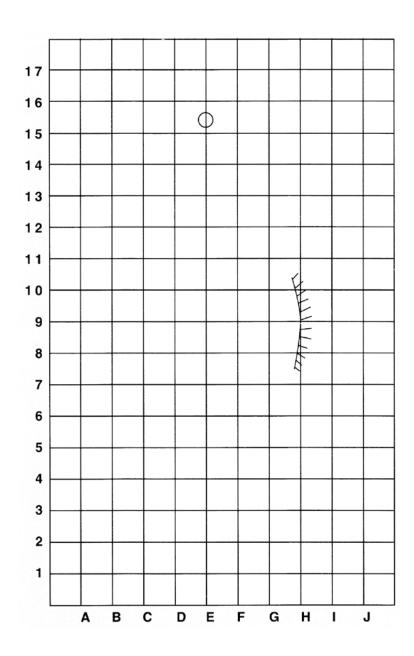

## Picture graph

| Name: |  |  |
|-------|--|--|
|       |  |  |

Follow the instructions in order from 1 to 30. When you have reached the end, a very interesting creature will be revealed.

- 1. Rule a line from E17 to F16
- 2. Rule a line from F16 to G15
- 3. Rule a line from G15 to H13
- 4. Rule a line from H13 to G12
- 5. Rule a line from G12 to G10
- 6. Rule a line from G10 to H11
- 7. Rule a line from H11 to I9
- 8. Rule a line from I9 to H7
- 9. Rule a line from H7 to G8
- 10. Rule a line from G8 to F8
- 11. Rule a line from F8 to G7
- 12. Rule a line from G7 to H5
- 13. Rule a line from H5 to I4
- 14. Rule a line from I4 to I2
- 15. Rule a line from I2 to H1
- 16. Rule a line from H1 to F2
- 17. Rule a line from F2 to G3
- 18. Rule a line from G3 to H2
- 19. Rule a line from H2 to H4
- 20. Rule a line from H4 to G5
- 21. Rule a line from G5 to E6
- 22. Rule a line from E6 to D8
- 23. Rule a line from D8 to C10
- 24. Rule a line from C10 to E12
- 25. Rule a line from E12 to E13
- 26. Rule a line from E13 to D14
- 27. Rule a line from D14 to B13
- 28. Rule a line from B13 to A14
- 29. Rule a line from A14 to C15
- 30. Rule a line from C15 to E17