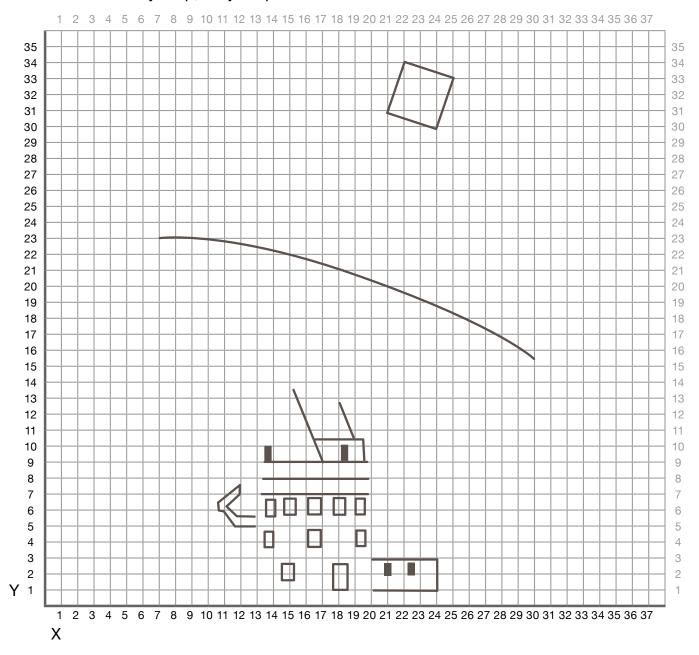

## Cosmic coordinate drawing

| Name: _ |  |  |
|---------|--|--|
|         |  |  |

You will need a ruler and a pencil to complete this puzzle. On this grid, plot the coordinates listed on page 2, connect the dots as you go to see what is revealed. When the instructions say stop, lift your pencil and start a new line at the next coordinate.

## **ABOUT OUR SOLAR SYSTEM**

| (x, y) | START  | START  | START  |
|--------|--------|--------|--------|
| START  | 16, 16 | 4, 28  | 34, 13 |
| 21, 32 | 14, 11 | 1, 27  | 32, 14 |
| 9, 23  | 12, 11 | 2, 26  | 30, 12 |
| 7, 23  | 13, 10 | 7, 23  | 27, 14 |
| 22, 34 | 13, 9  | 23, 17 | 23, 12 |
| 25, 33 | 12, 9  | 36, 14 | 19, 15 |
| 27, 16 | 13, 8  | 37, 15 | 13, 14 |
| 26, 17 | 12, 8  | 35, 17 | 11, 19 |
| 24, 30 | 12, 7  | 18, 24 | 6, 19  |
| 21, 20 | 13, 7  | 4, 28  | 5, 23  |
| 20, 20 | 13, 1  | STOP   | 3, 23  |
| 23, 30 | 20, 1  | START  | 3, 25  |
| STOP   | 20, 7  | 1, 27  | STOP   |
| START  | 21, 7  | 4, 24  |        |
| 36, 14 | 21, 8  | 9, 20  |        |
| 34, 13 | 20, 8  | 16, 16 |        |
| 30, 12 | 21, 9  | 19, 15 |        |
| 20, 12 | 20, 9  | 25, 14 |        |
| 13, 14 | 20, 10 | 36, 14 |        |
| 6, 19  | 21, 11 | STOP   |        |
| 3, 23  | 19, 11 |        |        |
| 1, 27  | 19, 15 |        |        |
| STOP   | STOP   |        |        |