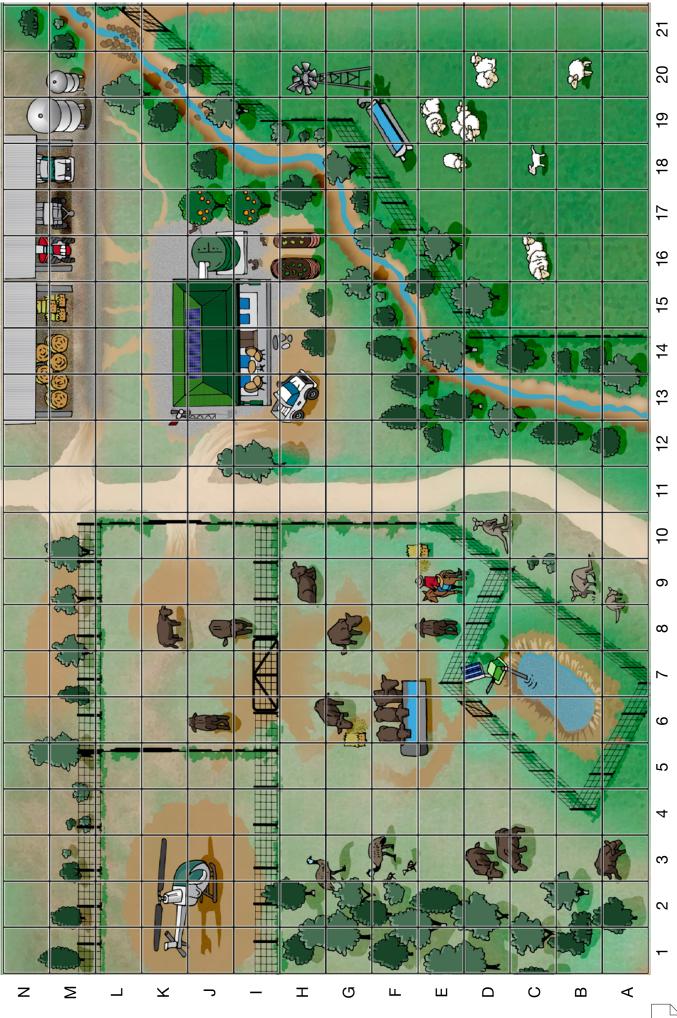

## Where on the farm?

Name: \_\_\_\_\_\_

On page 3 you will find a picture of a farm on a grid with coordinates. Use your coordinate skills to complete the following questions and tasks.

| 1. | Which square contains:                            |                            |
|----|---------------------------------------------------|----------------------------|
|    | a sitting cow                                     |                            |
|    | • a lamb                                          |                            |
|    | • a rain water tank                               |                            |
|    | a solar-powered water pump                        |                            |
| 2. | Which squares contain the start and the fini      |                            |
| 3. | List 6 other squares that the creek flows through |                            |
| 4  |                                                   |                            |
| 4. | What is in E9?                                    |                            |
| 5. | Which 6 squares does the helicopter appear        | in (including its shadow)? |

Contributor

www.mla.com.au

- 6. What is in H20 and G20?
- 7. What appears in all of the following squares?

19, B8, and M3

- 8. Find the paddock with three cows in it. Draw a water trough in that paddock, then write the coordinates of the square or squares your trough is in.
- 9. Draw a fence from A15 to A21.
- 10. Write some questions or tasks of your own and give them to a friend to complete.