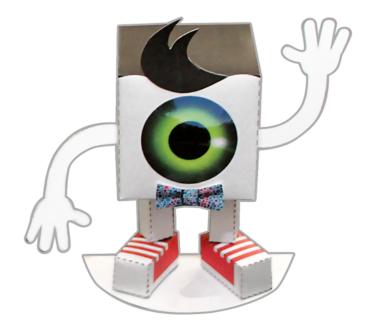

## Eye Guy Model

What you will need:

- Eye Guy model template
- Coloured pencils, crayons or textas
- Scissors
- Glue stick

Instructions:

- 1. Colour in the template (optional).
- 2. Carefully cut around each of the parts on the template.
- 3. Fold along the dotted lines.
- 4. Build each part of Eye Guy's body by securing the tabs with glue.
- 5. Glue Eye Guy's body parts to his body by matching the Xs on the legs and feet, and the back hexagons on the body and legs.
- 6. Use the picture below to help you place his arms, hair and accessories.