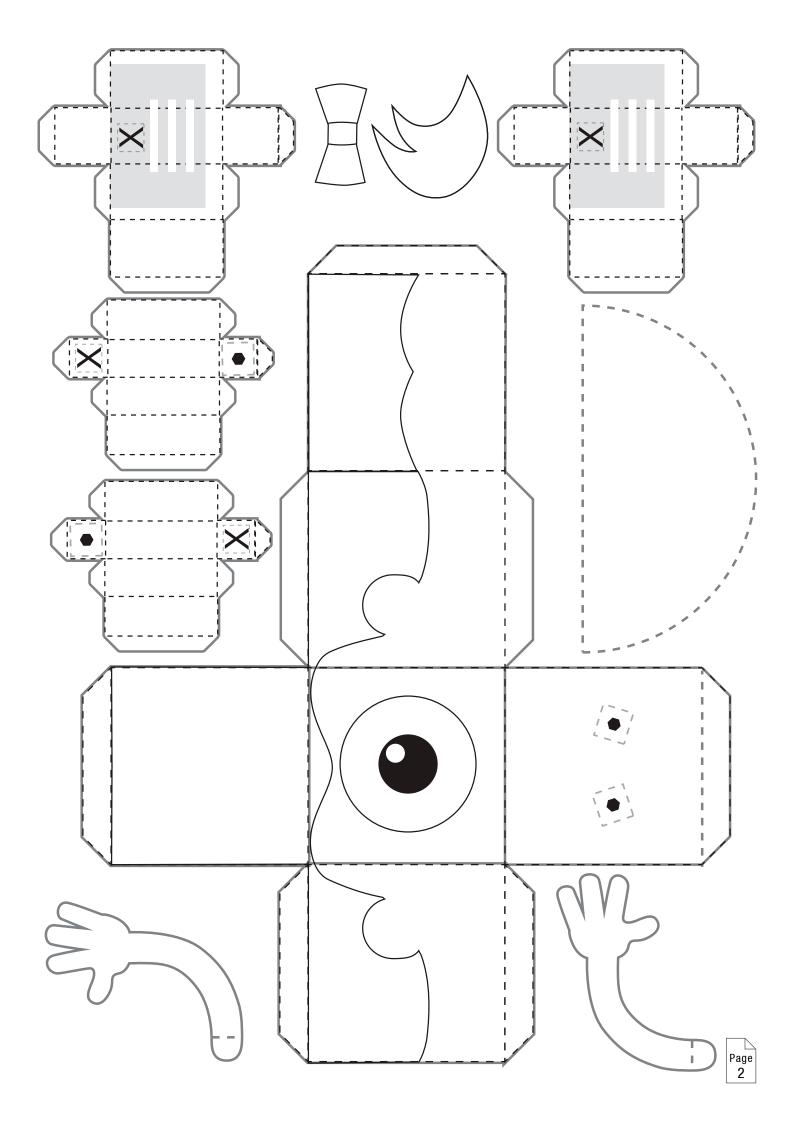

## Eye Guy Model

What you will need:

- Eye Guy model template
- Coloured pencils, crayons or textas
- Scissors
- Glue stick

Instructions:

- 1. Colour in the template (optional).
- 2. Carefully cut around each of the parts on the template.
- 3. Fold along the dotted lines.
- 4. Build each part of Eye Guy's body by securing the tabs with glue.
- 5. Glue Eye Guy's body parts to his body by matching the Xs on the legs and feet, and the back hexagons on the body and legs.
- 6. Use the picture below to help you place his arms, hair and accessories.